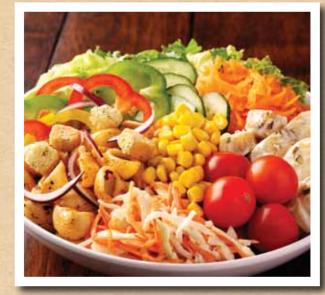

V These dishes are suitable for vegetarians. Please note all our dishes could contain nuts and other allergens. Create your own perfect salad. Help yourself to as much salad as you like (350kcal in the average salad bowl). It's replenished throughout the day to make sure it's always crisp and tasty!