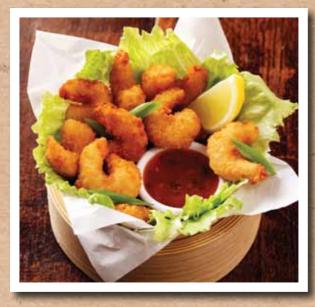

#### HARVESTER RECOMMENDS

**Spicy Crackerjack King Prawns** £3.99 Succulent, spiced king prawns with a chilli, ginger and spring onion dip. 330kcal.

£5.99 **Harvest Feastival** Barbecue chicken wings, breaded mushrooms,